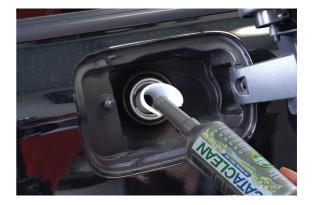

## **Fuel & Additive Funnel - Diesel**

A fuel and additive funnel for use on diesel vehicles fitted with anti-misfuelling flaps, with a long neck design that opens the internal flap to allow emergency refuelling or the addition of fuel additives. The funnel is manufactured from tough polypropylene and there is a notch in the rim designed to fit fuel additive bottles for easier filling. A useful funnel to keep in the car in case of emergencies.

## **Additional Information**

- Outlet diameter: 24.5mm. For diesel fuel fillers only.
- · For emergency fuelling or adding fuel additives.
- Manufactured from polypropylene (PP) plastic.
- Angled, notched, anti-splash rim for easier filling. Total funnel length 165mm.
- Fuel and additive funnel available for also available for petrol cars, please see Laser Part No. 8020.