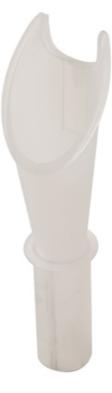

## **Fuel & Additive Funnel - Diesel**

A fuel and additive funnel for use on diesel vehicles fitted with anti-misfuelling flaps, with a long neck design that opens the internal flap to allow emergency refuelling or the addition of fuel additives. The funnel is manufactured from tough polypropylene and there is a notch in the rim designed to fit fuel additive bottles for easier filling. A useful funnel to keep in the car in case of emergencies.

## **Additional Information**

- Outlet diameter: 24.5mm. For diesel fuel fillers only.
- · For emergency fuelling or adding fuel additives.
- Manufactured from polypropylene (PP) plastic.
- Angled, notched, anti-splash rim for easier filling. Total funnel length 165mm.
- Fuel and additive funnel available for also available for petrol cars, please see Laser Part No. 8020.